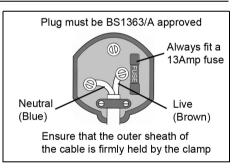

#### WARNING: READ THESE ELECTRICAL SAFETY INSTRUCTIONS THOROUGHLY BEFORE CONNECTING THE PRODUCT TO THE MAINS SUPPLY.

Connect the mains lead to a standard, 230 Volt (50Hz) electrical supply through an approved 13 amp BS1363 plug, or a suitably fused isolator switch.

If the plug has to be changed because it is not suitable for your socket or because of damage, it must be removed and a replacement fitted, following the wiring instructions shown below. The old plug must be discarded safely as insertion into a power socket could cause an electrical hazard.

#### WARNING: THE WIRES IN THE POWER CABLE OF THIS PRODUCT ARE COLOURED IN ACCORDANCE WITH THE FOLLOWING CODE: BLUE = NEUTRAL BROWN = LIVE

The wires in the mains lead should be wired up in accordance with the following colour code:

- Connect the BROWN coloured wire to the plug terminal marked with a letter "L".
- Connect the BLUE coloured wire to the plug terminal marked with a letter "N".

We strongly recommend that this machine is connected to the mains supply via a Residual Current Device (RCD). If you are not sure, consult a qualified electrician.