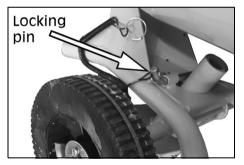

- Avoid stopping and starting while there is a heavy weight of material inside the drum as the extra strain could be harmful to the motor.
- Keep the drum rotating while emptying the mixture.
- 5. When emptying, remove the locking pin and tilt the mixer forward while gripping both handles tightly.
  - Only discharge the mixer when a suitable receptacle for the cement mix is in position.
  - DO NOT operate this machine on a steep gradient. ALWAYS stand the mixer on firm, level around where it cannot tip over.