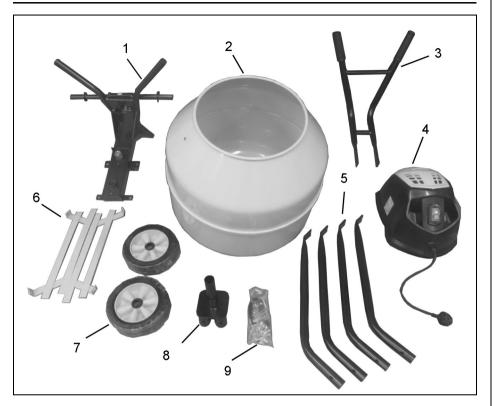

#### **UNPACKING & ASSEMBLY**

Remove all components from the packing case and lay them out so that they can be identified and checked for any possible damage during transit. Should any component be found to be damaged or missing, please contact your CLARKE dealer immediately. Check the components against the following list.

| 1. Stand Assembly       | 6. Mixing blades                        |
|-------------------------|-----------------------------------------|
| 2. Drum assembly        | 7. Wheels                               |
| 3. Handlebars           | 8. Stand Connector                      |
| 4. Drive motor assembly | 9. Fixings Kit (bolts/nuts/washers/pins |
| 5. Stand Legs           | R-clips/split pins/locking pin & chain. |

#### ASSEMBLY

- Bolt the mixing blades to the mixing drum using by inserting the cross headed screws from the outside through the holes in the drum.
- 2. Place a leather washer inside between the drum and blade and secure the mixing blade from the inside using a flat washer, lock washer and nut.
- Bolt the protective plastic drive guard to the frame using the small (M6x20) bolts, washers and locknuts.
- 4. If not already fitted for shipping, bolt the metal drive gear guard to the back of the drum.
- 5. Bolt the drum to the frame with the M12x30 bolt with locknut and washer.
- 6. Attach the drive motor assembly to the frame. Line up the flat side of the drive shaft and slide the transmission over the shaft.
- Secure in place using an M8 nut with flat washer on each of the four captive bolts protruding from the drive assembly.
- 8. Bolt the handles to the main frame using the nuts & bolts and flat washers supplied.

- Tip the assembly over and slide the wheels onto each of the axles securing them with the large washers and split pins suppled.
- Cotter Pin 1 stand connector **R**-clips
- four legs into the stand connector. Fasten in place with the pins and R-clips provided.

10. Assemble the stand by sliding the

- 11. Lift and locate the cement mixer onto the stand when required.
  - The assistance of another person will be required to do this.