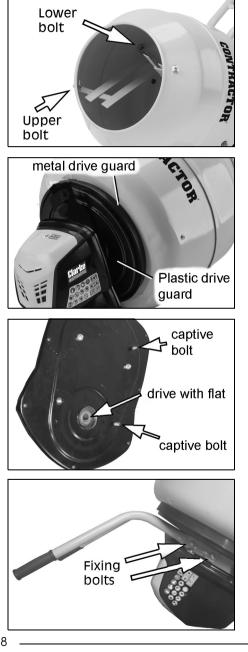

#### ASSEMBLY

- Bolt the mixing blades to the mixing drum using by inserting the cross headed screws from the outside through the holes in the drum.
- 2. Place a leather washer inside between the drum and blade and secure the mixing blade from the inside using a flat washer, lock washer and nut.
- Bolt the protective plastic drive guard to the frame using the small (M6x20) bolts, washers and locknuts.
- 4. If not already fitted for shipping, bolt the metal drive gear guard to the back of the drum.
- 5. Bolt the drum to the frame with the M12x30 bolt with locknut and washer.
- 6. Attach the drive motor assembly to the frame. Line up the flat side of the drive shaft and slide the transmission over the shaft.
- Secure in place using an M8 nut with flat washer on each of the four captive bolts protruding from the drive assembly.
- 8. Bolt the handles to the main frame using the nuts & bolts and flat washers supplied.