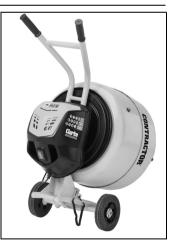

# 160L CEMENT MIXER MODEL NO: CCM160

PART NO: 3400866

#### INTRODUCTION

Thank you for purchasing this CLARKE Cement Mixer.

Before attempting to use this product, please read this manual thoroughly and follow the instructions carefully. In doing so you will ensure the safety of yourself and that of others around you and you can look forward to your purchase giving you long and satisfactory service.

## **SPECIFICATIONS**

| Model No                            | CCM160               |
|-------------------------------------|----------------------|
| Max drum capacity                   | 160 Litre            |
| Max mixing capacity                 | 115 Litre            |
| Drum speed                          | 26 rpm               |
| Duty cycle classification           | S6 30%               |
| Drum turning axis                   | 360°                 |
| Weight                              | 51.1 kg              |
| Dimensions: Length x Width x Height | 1390 x 960 x 1200 mm |
| Operating voltage & frequency       | 230V-50Hz            |
| Rated input wattage                 | 650W                 |
| Rated input ampere                  | 2.82A                |
| Power cable length                  | 5 m                  |
| IP rating                           | IP44D                |
| Sound power guaranteed              | 93 dB LWA            |