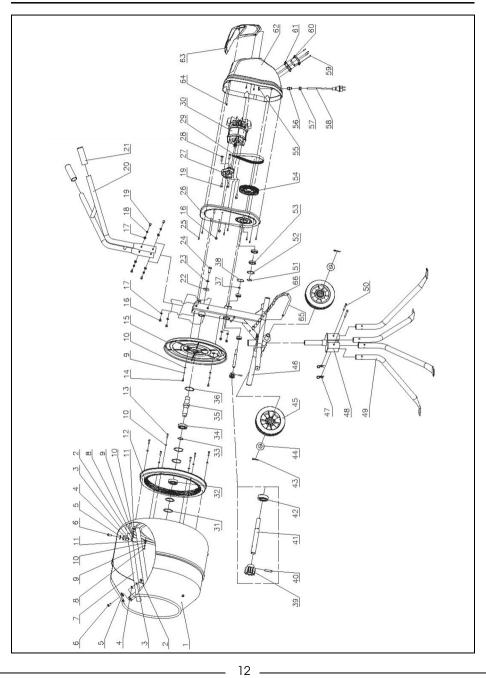

#### **COMPONENT PARTS**

Parts & Service: 020 8988 7400 / E-mail: Parts@clarkeinternational.com or Service@clarkeinternational.com

#### **COMPONENT PARTS LIST**

|    | DESCRIPTION          |
|----|----------------------|
| 1  | Drum                 |
| 2  | Nut M10              |
| 3  | Spring washer M10    |
| 4  | Washer 10            |
| 5  | Leather washer 10mm  |
| 6  | Screw M10 x 25       |
| 7  | Mixing blade         |
| 8  | Nut M6               |
| 9  | Spring washer 6      |
| 10 | Washer 6             |
| 11 | Leather washer 6     |
| 12 | Gearwheel            |
| 13 | Bolt M6 x 25         |
| 14 | Bolt M6 x 20         |
| 15 | Plastic rotator disc |
| 16 | Locknut M8           |
| 17 | Washer 8             |
| 18 | Spring washer 8      |
| 19 | Bolt M8 x 25         |
| _  | Handle               |
| 21 | Handle grip 32 dia   |
| 22 | Washer               |
| 23 | Spring washer 12     |
| 24 | Bolt M12 x 30        |
| 25 | ST screw             |
| 26 | Motor end plate      |
| 27 | Motor seat           |
|    | Bolt M8 x 30         |
|    | Drive belt 6PJ-L540  |
|    | Motor                |
|    | Adjusting washer     |
| 32 | Bearing 6305-2RS     |
| 33 | Circlip 30           |

| DESCRIPTION            |
|------------------------|
| Bearing 6206-2RS       |
| Drum rotating shaft    |
| Circlip 62             |
| Circlip 15             |
| O-ring                 |
| Drive pinion           |
| Pin 6 x 25             |
| Drive                  |
| Bearing 6202-2RS       |
| Cotter pin 5 x 40      |
| Flat washer            |
| Wheel                  |
| Frame                  |
| R-clip                 |
| Leg connecting bracket |
| Support leg            |
| Pin                    |
| Wire snap ring         |
| Circlip                |
| Bearing 61906-2RS      |
| Drive pulley           |
| Nut                    |
| Bolt                   |
| Locknut                |
| Power cable & plug     |
| ST screw               |
| Switch                 |
| Switch seal            |
| Motor cover            |
| Decorative cover       |
| ST screw               |
| Tilt locating pin      |
| Pin securing chain     |
|                        |